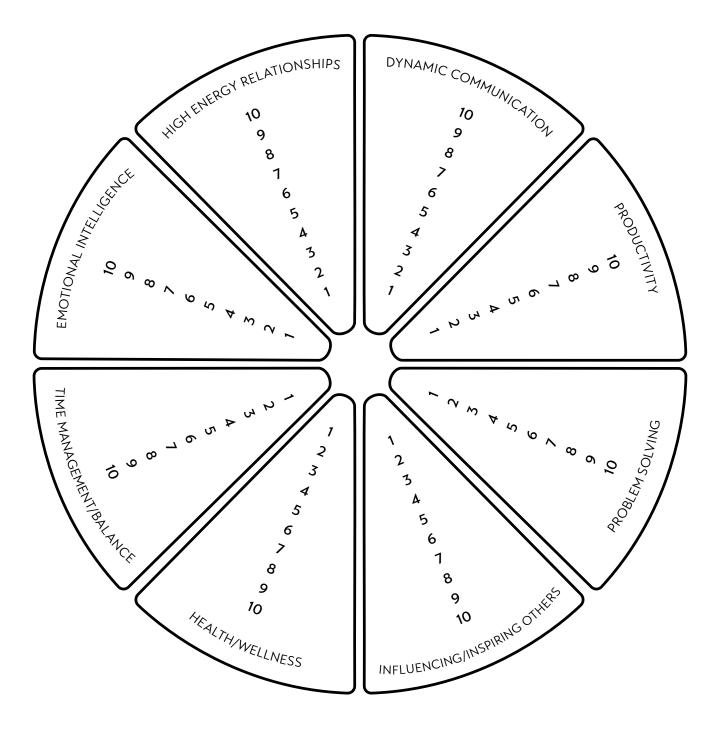

## Leadership Wheel

For each section of the wheel, click the circle next to the number that represents your current level of satisfaction. The higher the number, the more satisfied you are in that area. (If you printed the worksheet, connect the circles for more visual interest.)